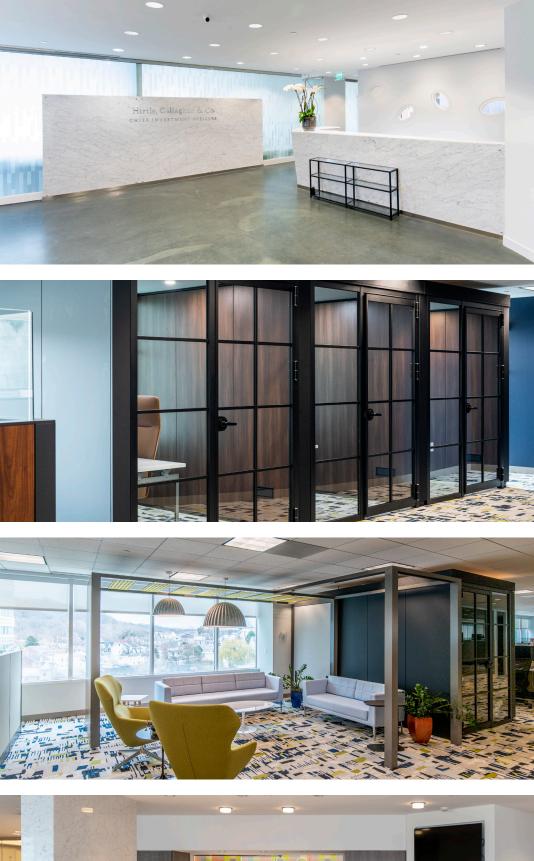

## Hirtle Callaghan & Co. Conschocken, PA

Hirtle Callaghan & Co is the complete full-floor office renovation of a 19,600 sq ft space. Rendell Assosciates was hired by Equus Capital Partners and managed by Watchdog Real Estate. The renovation included office space updates, a cafeteria renovation, instalation of (10) Faulkbuild Pods, Hoteling and infrustructure renovations for new furniture systems. Additionally audio visual system updates were made throughout the entire office. Our team managed procurement and long lead items in conjuction with the tenant who had hard move dates. (4 months)

| Site:       | Conschocken, PA                          |
|-------------|------------------------------------------|
| Client:     | Equus Capital Partners                   |
| Value:      | \$942,000                                |
| Scope:      | 19,600 sqft                              |
| Туре:       | Office Fitout<br>Renovation<br>Cafeteria |
| Services:   | Construction Management                  |
| Completion: | Spring 2022                              |