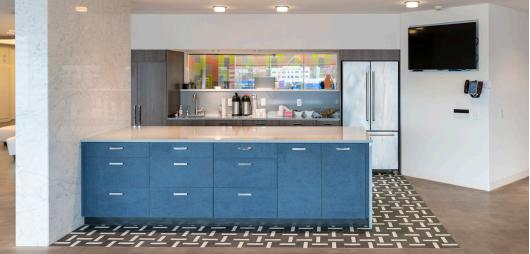

## Hirtle Callaghan & Co. Conschocken, PA

Hirtle Callaghan & Co is the complete full-floor office renovation of a 19,600 sq ft space. Rendell Assosciates was hired by Equus Capital Partners and managed by Watchdog Real Estate. The renovation included office space updates, a cafeteria renovation, instalation of (10) Faulkbuild Pods, Hoteling and infrustructure renovations for new furniture systems. Additionally audio visual system updates were made throughout the entire office. Our team managed procurement and long lead items in conjuction with the tenant who had hard move dates. (4 months)