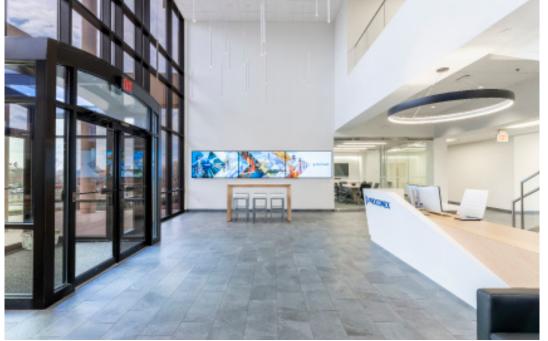

**The Proconex** project entailed the demolition and subsequent renovation of an existing interior lobby and bathroom space located on both the 1st and 2nd floors of the building. Our team also completed a comprehensive fit-out of two distinct sets of gang bathrooms and common areas. Furthermore, Caritas executed a full-scale pantry and kitchen renovation.