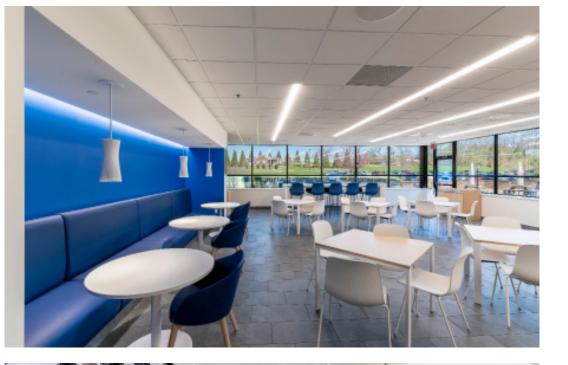

**The Proconex** project entailed the demolition and subsequent renovation of an existing interior lobby and bathroom space located on both the 1st and 2nd floors of the building. Our team also completed a comprehensive fit-out of two distinct sets of gang bathrooms and common areas. Furthermore, Caritas executed a full-scale pantry and kitchen renovation.