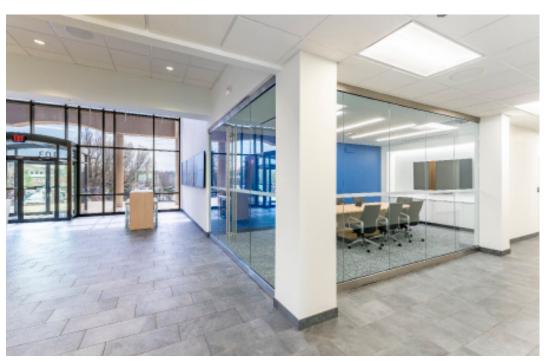

**The Proconex** project entailed the demolition and subsequent renovation of an existing interior lobby and bathroom space located on both the 1st and 2nd floors of the building. Our team also completed a comprehensive fit-out of two distinct sets of gang bathrooms and common areas. Furthermore, Caritas executed a full-scale pantry and kitchen renovation.