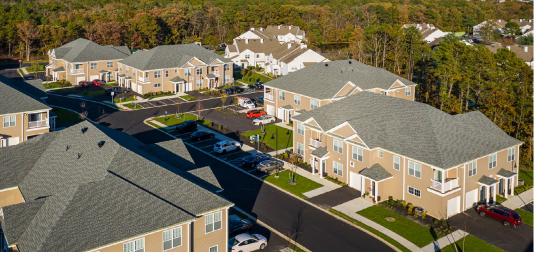

## The Glades

Mays Landing, NJ

The Glades at Hamilton Greene is a 25-acre site development project that included the construction of one maintenance clubhouse building and 35 residential buildings with 220 units in total. The property offers seven unique floor plan layouts, up to 1,437 SF each with optional den and attached garage. Each apartment features in-unit laundry, full appliances, and high level finishes; including granite counter-tops and full surround tile showers. Each apartment was built to consider accessibility requirements.

**Site:** Mays Landing, NJ

Client: Scully Company

Value: \$44,000,000

Scope: 220 Units - 25 acres

Type: Multifamily

Ground Up

Land Development

Amenities