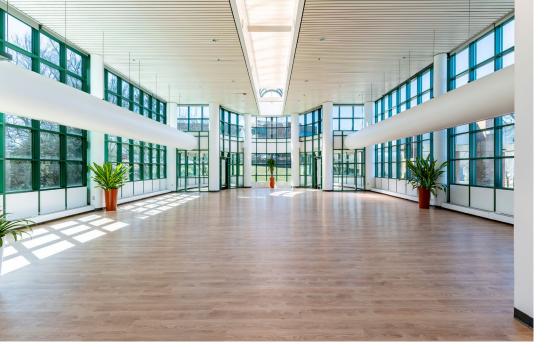

## **VSE**

Trevose, PA

VSE is a brand new coworking space located in Trevose, PA. The project included the complete demolition and renovation of an existing interior lobby and bathrooms. Caritas renovated and completed this fit-out which included a set of gang bathrooms common areas, private offices and shared work spaces, and renovating the existing pantry and kitchen into high-end self-serve galley.

Site: Trevose, PA

Client: Sentient Workspace

**Value:** \$1,500,000

**Scope:** 6,500 SQ FT

**Type:** Renovation

Commercial Office

Lobby

Services: Construction Management