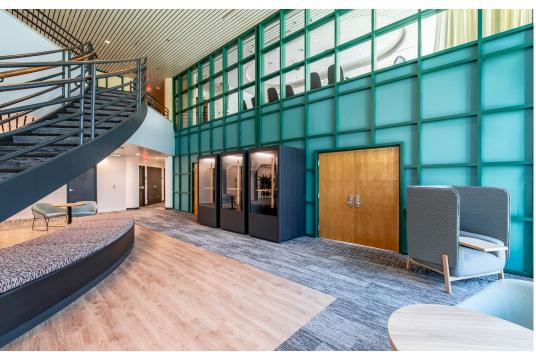

## **VSE**

Trevose, PA

VSE is a brand new coworking space located in Trevose, PA. The project included the complete demolition and renovation of an existing interior lobby and bathrooms. Caritas renovated and completed this fit-out which included a set of gang bathrooms common areas, private offices and shared work spaces, and renovating the existing pantry and kitchen into high-end self-serve galley.

Site: Trevose, PA

Client: Sentient Workspace

**Value:** \$1,500,000

**Scope:** 6,500 SQ FT

**Type:** Renovation

Commercial Office

Lobby

Services: Construction Management