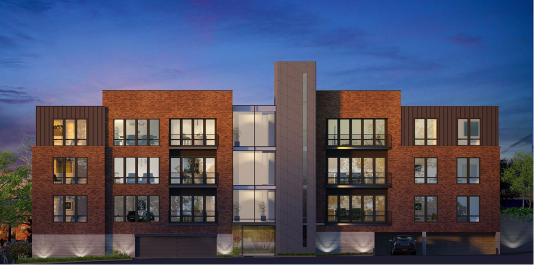

## Wayne427

Wayne, PA

Wayne427 is a brand new luxury condominium complex located in historic Wayne, PA. Caritas construction is the construction manager for this two building, twenty two unit project. Each building includes eleven private contemporary transitional-style residences with highend finishes, private elevated terraces, a state of the art amenity space, green roof, and garden courtyard. The building is three stories of wood framing over a one level steel and concrete garage podium, offering secure keyless entry and easy access to interior elevators.

The contemporary buildings are designed clad in red brick, metal panels, cast concrete and stucco, with detailing and proportion that blends with the surrounding context. The dramatic glass main entries are emphasized by metal clad towers enclosing the stairs and vertical glass walls, which allows natural light to penetrate into the lobbies and corridors at each level.