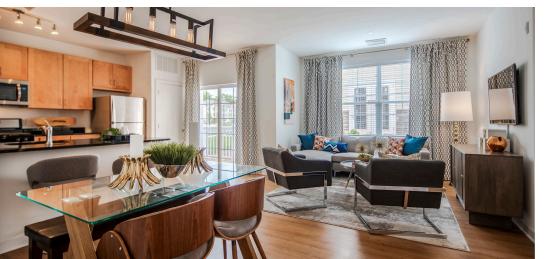

## **Park Apartments**

Roselle, NJ

Park Apartments is a brand new apartment complex community located in Roselle, NJ. This 60 acre, 932 unit, ground up construction project is currently in phase four of five with anticipated completion of phase four in Spring 2023. Caritas Construction has, to date, built 804 one and two-bedroom apartment units with another 128 awaiting construction. These units range from 770 to 1,230 square feet and are equipped with hardwood LVT flooring, high-end tiling, and designer kitchens with granite counter tops and stainless-steel appliances. The project has also included the construction of on site parking, private garages, a 20-acre park, fitness trails and pet run; In addition to a 9,000 square-foot clubhouse complete with a professional quality fitness center, movie theater, billiards room, pet spa, conference rooms and a resort style pool that sports an outdoor entertainment area with BBQ grills and fire pit.