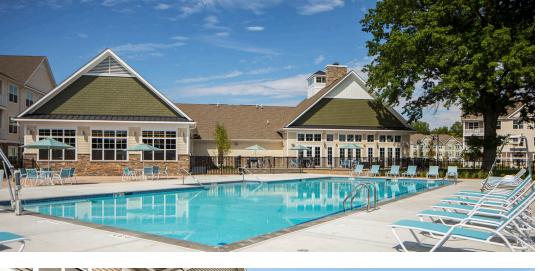

## **Park Apartments**

Roselle, NJ

Park Apartments is a brand new apartment complex community located in Roselle, NJ. This 60 acre, 932 unit, ground up construction project is currently in phase four of five with anticipated completion of phase four in Spring 2023. Caritas Construction has, to date, built 804 one and two-bedroom apartment units with another 128 awaiting construction. These units range from 770 to 1,230 square feet and are equipped with hardwood LVT flooring, high-end tiling, and designer kitchens with granite counter tops and stainless-steel appliances. The project has also included the construction of on site parking, private garages, a 20-acre park, fitness trails and pet run; In addition to a 9,000 square-foot clubhouse complete with a professional quality fitness center, movie theater, billiards room, pet spa, conference rooms and a resort style pool that sports an outdoor entertainment area with BBQ grills and fire pit.