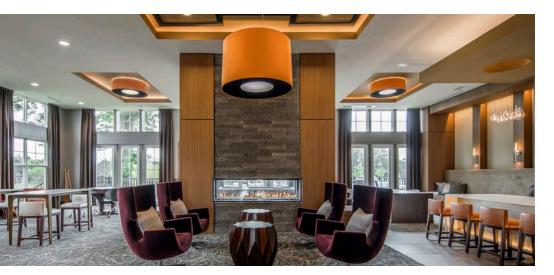

## **Park Apartments**

Roselle, NJ

Park Apartments is a brand new apartment complex community located in Roselle, NJ. This 60 acre, 932 unit, ground up construction project is currently in phase four of five with anticipated completion of phase four in Spring 2023. Caritas Construction has, to date, built 804 one and two-bedroom apartment units with another 128 awaiting construction. These units range from 770 to 1,230 square feet and are equipped with hardwood LVT flooring, high-end tiling, and designer kitchens with granite counter tops and stainless-steel appliances. The project has also included the construction of on site parking, private garages, a 20-acre park, fitness trails and pet run; In addition to a 9,000 square-foot clubhouse complete with a professional quality fitness center, movie theater, billiards room, pet spa, conference rooms and a resort style pool that sports an outdoor entertainment area with BBQ grills and fire pit.